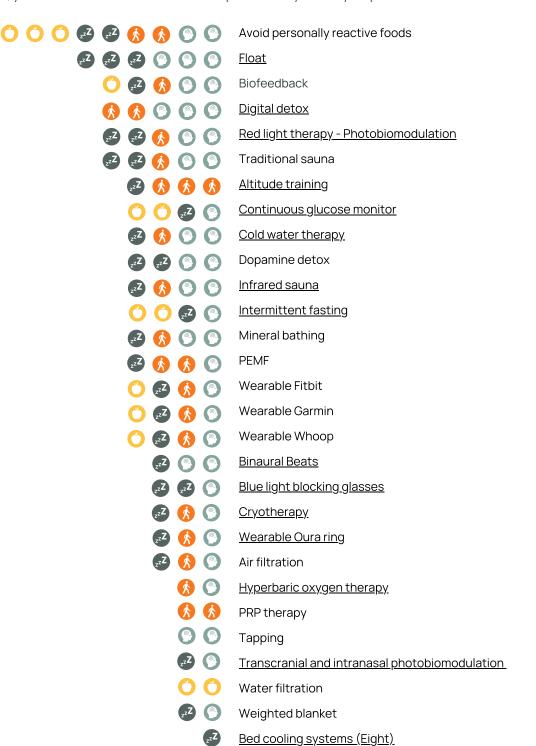

## **Optimisation protocol**

Advanced habits and technology to incorporate into your health regime once you have foundational habit scores as high as possible.

Icons relate to point score boosters for: eat (), sleep (), move () and stress (). These scores are general in nature, you can discuss the relevance of each protocol for you with your practitioner.