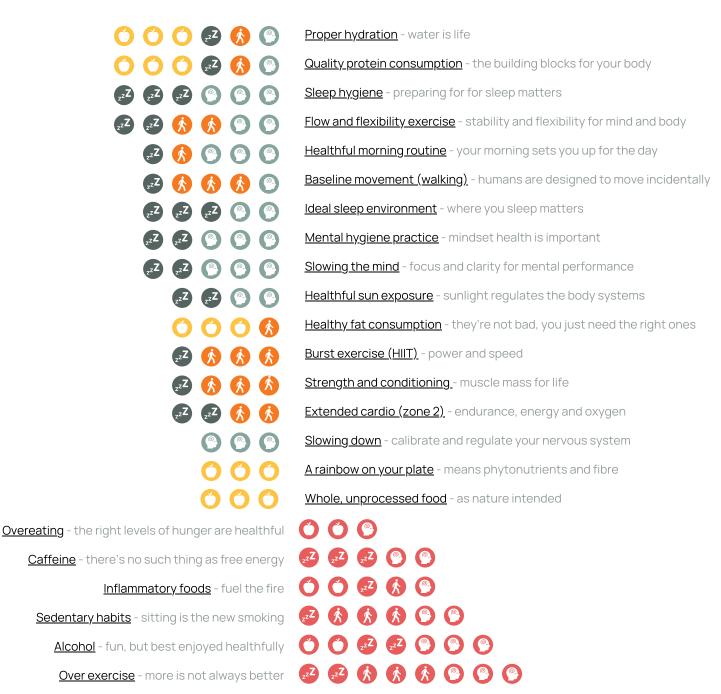

## **Foundational habits**

When it comes to moving the dial on disease prevention and longevity, it is important to first asses your foundational habits.

Take the Habits Survey

Icons relate to the points score on the Habits Survey for: eat(), sleep, move(), stress(), and negative points(). Each hyperlink is a fact sheet that corresponds to questions on the Habits Survey. We recommend you work with your coach to optimise your habits.