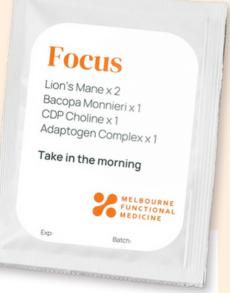

# Focus

## Contents

31 sachets with carefully formulated, premium cognitive enhancing ingredients:

#### Lion's Mane Mushroom

Renowned for its cognitive-enhancing properties, Lion's Mane Mushroom supports brain health by stimulating the growth of nerve growth factors (BDNF), which helps maintain and regenerate neurons. This results in improved memory, concentration, and overall cognitive agility.

#### Bacopa Monnieri

Bacopa Monnieri enhances cognition by improving information processing, reducing reaction times, and bolstering memory.

#### **CDP** Choline

Also known as Citicoline, CDP Choline is a powerful brain nutrient that improves the synthesis of acetylcholine, a vital neurotransmitter associated with memory and learning. Supplementing with CDP Choline can lead to better focus, memory retention, and mental energy.

#### Adaptogen Complex

This blend of adaptogens work synergistically to combat stress and fatigue. They enhance mental stamina and resilience, allowing for improved focus and endurance under stress.

Price: \$136 for 31 daily dose sachets per pack plus postage, delivered to your door.