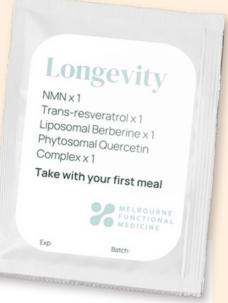

# Longevity

## Contents

31 sachets, each perfectly dosed with the following longevity-enhancing ingredients:

#### Nicotinamide Mononucleotide (NMN)

A vital precursor to NAD+ (nicotinamide adenine dinucleotide), NMN plays a critical role in cellular energy production and repair. As NAD+ levels naturally decline with age, supplementing with NMN can help restore cellular vitality, enhance energy metabolism, and support healthy ageing.

#### **Trans-resveratrol**

Resveratrol activates multiple sirtuins, an important longevity pathway that helps minimise DNA drift. Resveratrol is also a potent antioxidant that combats oxidative stress and inflammation, two major culprits in ageing.

#### **Liposomal Berberine**

Berberine is a potent AMPK activator, and mTOR inhibitor, the two key pathways for reducing metabolic ageing. Berberine works to improve insulin sensitivity, reduce glucose production in the liver, and lower cholesterol levels.

#### **Phytosomal Quercetin Complex**

Quercetin is a senolytic agent that helps break down rogue and zombie-like cells in the body that accelerate ageing. It is also a flavonoid that exerts powerful anti-inflammatory and antioxidant effects, helping reduce damage from free radicals and suppress inflammation. It also supports cardiovascular health by improving blood vessel function and reducing the risk of atherosclerosis.

Price: \$154 for 31 daily dose sachets per pack plus postage, delivered to your door.